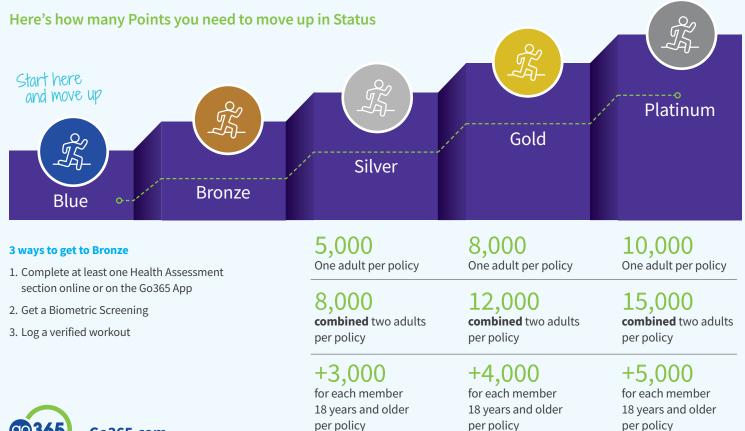

### More Points. Higher Status.

Earning Points pays off big with higher Status levels. Get your spouse and kids involved too and see how fast you can move up in Status.

Adult children can only move a family out of Blue Status by completing a verified workout.

**Reach Silver Status** Completing your Health Assessment and getting your Biometric Screening gives you a great start toward earning 5,000 Points toward Silver Status. Here's an example of how you can earn 5,000 Points:

| Health Assessment<br>First Step Health Assessment<br>Biometric Screening<br>Basketball league<br>Blood donation (x3)<br>Flu shot<br>Daily step (10,000 per day for 30 days)<br>First verified workout of program year<br>Calculator (x4)<br>CPR certification | 500<br>500<br>2,000<br>350<br>150<br>200<br>300<br>750<br>300<br>125 | <b>5,000</b><br><b>Points total</b><br>(individual plan) |
|---------------------------------------------------------------------------------------------------------------------------------------------------------------------------------------------------------------------------------------------------------------|----------------------------------------------------------------------|----------------------------------------------------------|
|---------------------------------------------------------------------------------------------------------------------------------------------------------------------------------------------------------------------------------------------------------------|----------------------------------------------------------------------|----------------------------------------------------------|